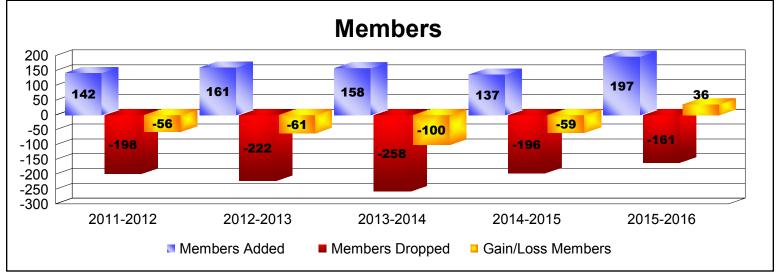

District 14 A

As of June 2016 Cumulative

| Year      | New<br>Clubs | Dropped<br>Clubs | Gain/<br>Loss<br>Clubs | New<br>Members | Charter<br>Members | Reinstate<br>Members | Transfer<br>Members | Total<br>Member<br>Added | Total<br>Members<br>Dropped | Gain/<br>Loss<br>Members |
|-----------|--------------|------------------|------------------------|----------------|--------------------|----------------------|---------------------|--------------------------|-----------------------------|--------------------------|
| 2011-2012 | 0            | 0                | 0                      | 127            | 0                  | 8                    | 7                   | 142                      | -198                        | -56                      |
| 2012-2013 | 0            | -1               | -1                     | 153            | 1                  | 2                    | 5                   | 161                      | -222                        | -61                      |
| 2013-2014 | 1            | -4               | -3                     | 97             | 47                 | 9                    | 5                   | 158                      | -258                        | -100                     |
| 2014-2015 | 0            | -1               | -1                     | 108            | 3                  | 18                   | 8                   | 137                      | -196                        | -59                      |
| 2015-2016 | 1            | -1               | 0                      | 156            | 33                 | 4                    | 4                   | 197                      | -161                        | 36                       |
| Average   | 0            | -1               | -1                     | 128            | 17                 | 8                    | 6                   | 159                      | -207                        | -48                      |