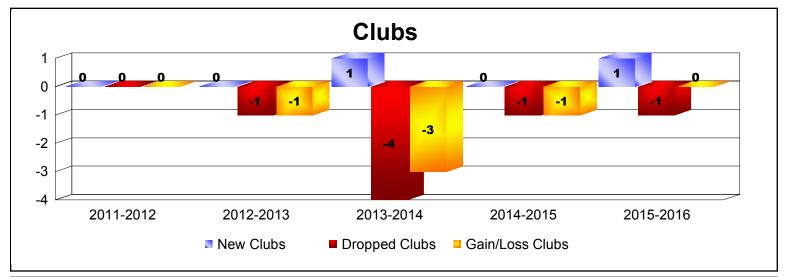

District 14 A

As of June 2016 Cumulative

| Year      | New<br>Clubs | Dropped<br>Clubs | Gain/<br>Loss<br>Clubs | New<br>Members | Charter<br>Members | Reinstate<br>Members | Transfer<br>Members | Total<br>Member<br>Added | Total<br>Members<br>Dropped | Gain/<br>Loss<br>Members |
|-----------|--------------|------------------|------------------------|----------------|--------------------|----------------------|---------------------|--------------------------|-----------------------------|--------------------------|
| 2011-2012 | 0            | 0                | 0                      | 127            | 0                  | 8                    | 7                   | 142                      | -198                        | -56                      |
| 2012-2013 | 0            | -1               | -1                     | 153            | 1                  | 2                    | 5                   | 161                      | -222                        | -61                      |
| 2013-2014 | 1            | -4               | -3                     | 97             | 47                 | 9                    | 5                   | 158                      | -258                        | -100                     |
| 2014-2015 | 0            | -1               | -1                     | 108            | 3                  | 18                   | 8                   | 137                      | -196                        | -59                      |
| 2015-2016 | 1            | -1               | 0                      | 156            | 33                 | 4                    | 4                   | 197                      | -161                        | 36                       |
| Average   | 0            | -1               | -1                     | 128            | 17                 | 8                    | 6                   | 159                      | -207                        | -48                      |